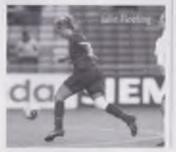

#### SQUAD NO 10 IULE FLEFTING D. O. B. 18-12-80

HEIGHT: SFT 9INS POSITION: FORWARD YEAR JOINED ARSENAL: 2004

PREVIOUS CLUBS: ROSS COUNTY, SAN DEIGO SPIRIT (USA), AYR UNTIED

ACHIEVEMENTS & HONOURS: Julie Fleeting joined the team in January 04 and made an immediate impact to help the team challenge for honours. Her performance in the 2004 FA Cup final, were she scored a hat-trick, saw her profile increase and confirmed her status as a prolific striker. In 2002 she became the first Scottish player to play. in the Women's professional league in America, playing for San Diego Spirit in 2002. She is also the current Captain of the Scotlish National team and her scoring record speaks for itself with 78 goals from just 73 caps. After the Collapse of the WUSA league she returned home to play for Ross County before joining Arsenal Ladies.